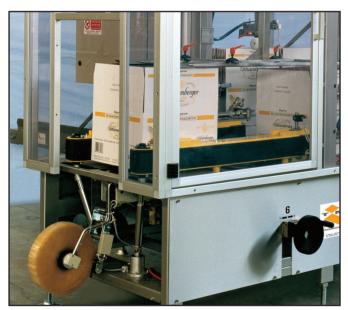

Adhesive taping unit with end of roll and tape-break signal.

| Formec C                            |      | _ A  | В    | С   | (mm)          |
|-------------------------------------|------|------|------|-----|---------------|
| Format range                        | min. | 345  | 330  | 115 | <del> -</del> |
|                                     | max. | 750  | 610  | 400 |               |
| Formec D                            |      |      |      |     | ]             |
| Format range                        | min. | 445  | 330  | 115 |               |
|                                     | max. | 1030 | 760  | 400 | <u> </u>      |
| Formec Maxi (uo to 4/5 cycles/min.) |      |      |      |     |               |
| Format range                        | min. | 450  | 330  | 130 |               |
|                                     | тах. | 1200 | 1200 | 600 |               |