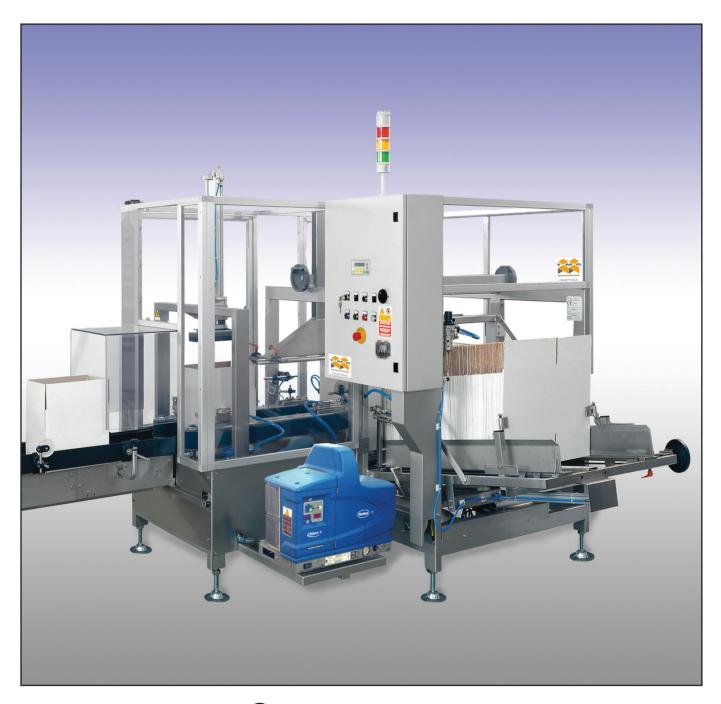

# **Carton erector**

Carton erector designed to automatically open the carton, close the bottom flaps and seal them with either hot-melt glue or adhesive tape.

# **Carton infeed whilst machine is running**

The carton magazine is designed in such a way as to allow the carton blanks to be placed in the magazine whilst the machine is running.

## Formec technical data

Speed cycles/min. up to 20

Max. installed power kW 2 (hot-melt +2)

Air consumption NI/min. 250 (hot-melt +100)

Air pressure bar 6/7

Cartons handling device (adhesive tape closure version).