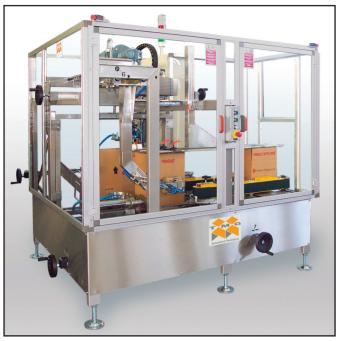

# **Carton erector**

Carton erector designed to automatically open the carton, close the bottom flaps and seal them with either hot-melt glue or adhesive tape.

## Wide range of carton sizes possible

Due to streamlined and accurate construction, a medium production rate at a high level of reliability is possible for both small and large cartons and sizes in between.

## Format change in 5 minutes

Due to the user-friendly adjustments in easy to reach positions the machine can quickly be changed to work with a new cartons size, particularly useful if a large number of cartons sizes are used.